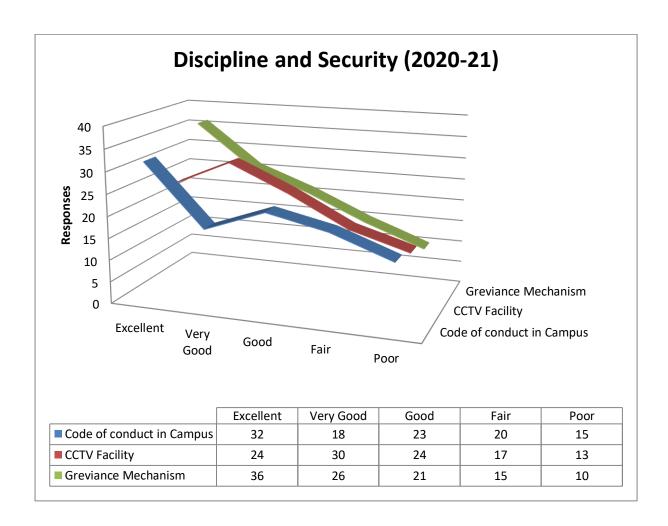

## 5. Discipline and Securities

- 5.1 Code of conduct in Campus
- 5.2 CCTV Facility in Campus
- 5.3 Activeness of Grievances in College