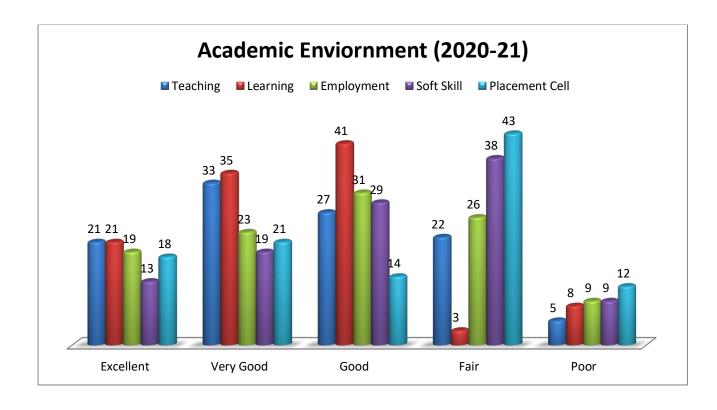

## 1) Academic Environment

- 1.1 Methodology of teaching practices
- 1.2 Enrichment of Learning Process
- 1.3 Opinion about Seeking Employment
- 1.4 Regarding Soft Skill Development
- 1.5 Enhancement of Placement Cell to Beneficiary