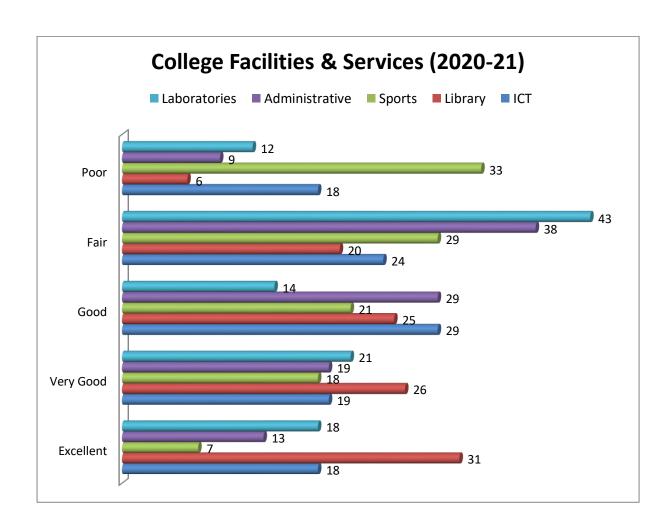

#### 4. College Facilities & Services

- 4.1 Freedom to avail ICT facility in institute.
- 4.2 Regarding Facilities & Services of College library
- 4.3 Satisfaction level of Administrative Services
- 4.4 About Sport Facilities
- 4.5 Adequacy of Laboratories