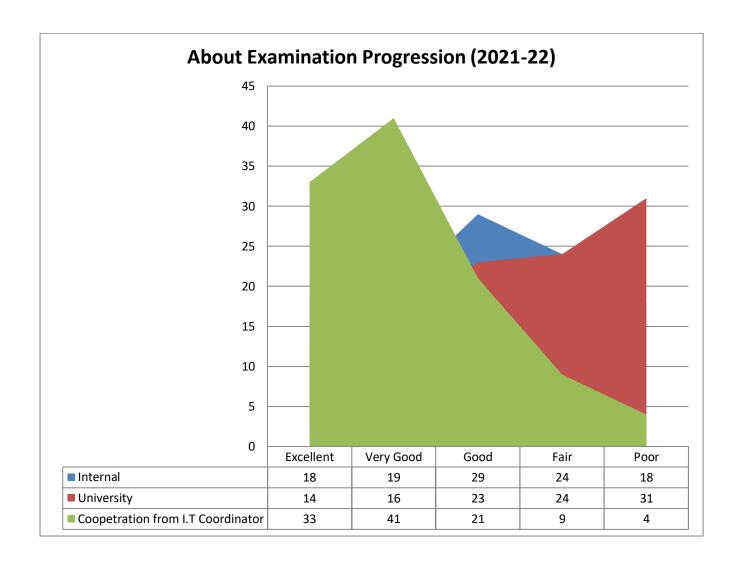

## 3. About Examination Progression

- 3.1 Conduct of Internal College Exam
- 3.2 About University Exam
- 3.2 User friendly behaviour of I. T. Coordinator