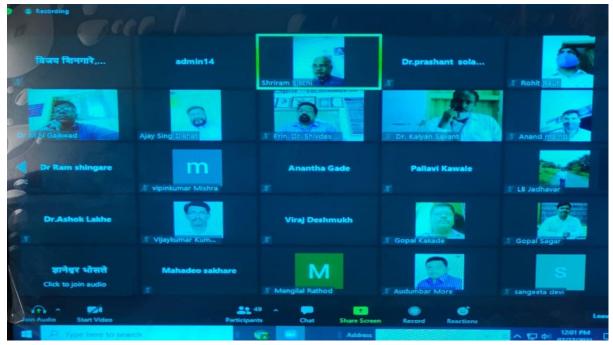

mni meet** 

10

अग्रन हि. २७/०७/२०२१ रोनी कला, नाणिन व विज्ञान महाविद्याला मान्या भग्राह्माडा प्रिस्मण प्रसारक मेंड्रहाने कला नाणिन्य व विज्ञान महाविद्यालय मानी विद्यार्थी यांचा किल्ले ह्यान्य जिल्ला बीड यांच्या मेडिस आयोजन करणाते उत्तर्म मेडिस्टिंगा उत्तरप्रस्थानी मानि विधायी संखाने अध्यक्ष डी.कल्माण भावंत उपाख्यक्ष की विज्ञानुमार क्रिनां अध्यक्ष डी.कल्माण भावंत उपाख्यक्ष की विज्ञानुमार क्रिनां सम्बे डीमहोदेन स्थायन सहमानिम स्नीमती मोहीनी कागरे, भी बी डी गांजी विद्यार्थी ट्यार होते. ही बेटक का Covid 19 न्या प्रभावा कुक अनिकार्धन क्षिणीत उम्ली क्ष

विश्वाय क ). माजी विद्याची व्यंद्याको असलेल्या निद्धीवावत

ह्याव ड . १ माजी विद्याचार्त अंद्याने जो का केलेक्या र है किया । १५ किया विद्याने का विद्



C. D. Bavaskar

I/ C.Principa!
Arts,Comm.& Sci.College
Kille Dharur,Dist.Beed-431124(M.S.)



**Documents of Online Alumni meet** 

Electronic Certificate No.: 182006469



# STIVETSILY Grants LATIONAL EDUCATIONAL TESTING BUREAU



#### NATIONAL ELIGIBILITY TEST FOR ASSISTANT PROFESSOR

UGC Ref. No.: 6469/(NET-DEC 2018) Roll No.: MR0401504232

Certified that UJAMA KHALIL SHAIKH



Son/Daughter of SHAIKH KHALIL KASIM

анд АЛМА

has qualified

the UGC-NET for eligibility for Assistant Professor held in DECEMBER 2018 in the Subject POLITICAL SCIENCE

As per the information provided by the candidate, he/she had completed his/her Master's degree or equivalent examination at the time of applying for NET.

The date of eligibility for Assistant Professor is the date of declaration of NET result, i.e., , OR the date of completion of Master's degree or equivalent 5th JANUARY 2019 examinati